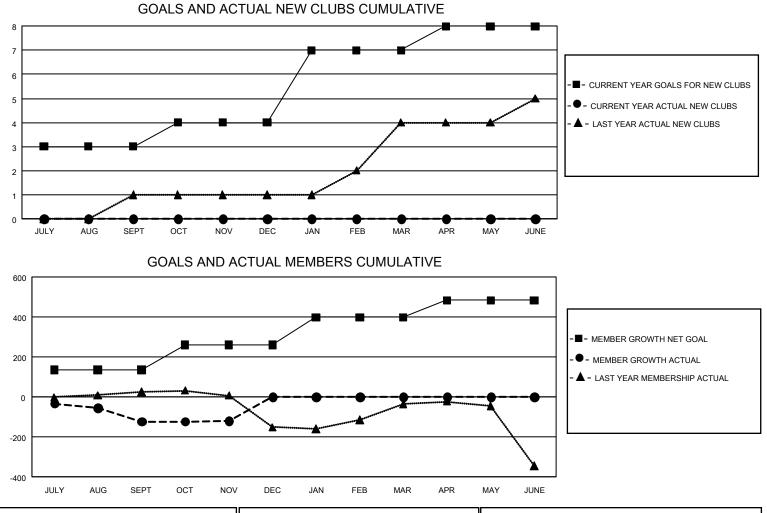

## **LOCATION: FLORIDA**

GMT: OPEN

GMT CA 1

| Clubs                 |               |           |               | Members               |                        |                         |                                                    |  |
|-----------------------|---------------|-----------|---------------|-----------------------|------------------------|-------------------------|----------------------------------------------------|--|
| RESULTS FOR 2019-2020 |               |           |               | RESULTS FOR 2019-2020 |                        |                         |                                                    |  |
| QUARTER               | NEW CLUB GOAL | NEW CLUBS | DROPPED CLUBS | QUARTER MEME          | BER GROWTH NET<br>GOAL | MEMBER GROWTH<br>ACTUAL | DROPPED<br>MEMBERS ACTUAL<br>(including transfers) |  |
| JULY/AUG/SEPT         | 9             | 0         | 2             | JULY/AUG/SEPT         | 405                    | 248                     | 275                                                |  |
| OCT/NOV/DEC           | 3             | 0         | 0             | OCT/NOV/DEC           | 378                    | 132                     | 103                                                |  |
| JAN/FEB/MAR           | 9             | 0         | 0             | JAN/FEB/MAR           | 411                    | 0                       | 0                                                  |  |
| APR/MAY/JUNE          | 3             | 0         | 0             | APR/MAY/JUNE          | 258                    | 0                       | 0                                                  |  |